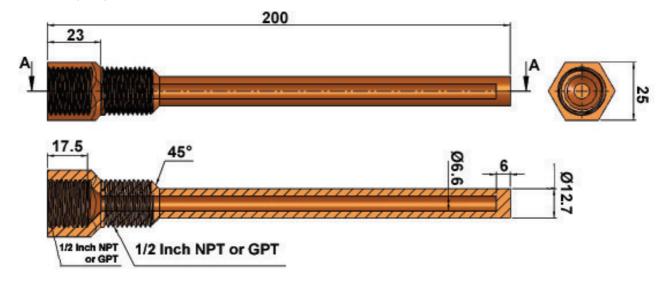

#### Dimension:

Honeywell 10mm Capillary Tube Type:

### Dimension:

DDC Type:

2 inch Dimensions (mm):

4 inch & 6 inch Dimensions (mm):

8 inch Dimensions (mm):

B28