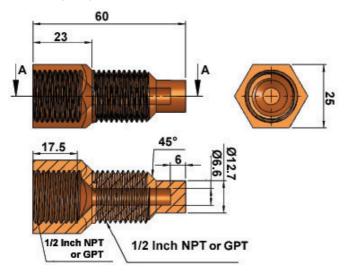

### Dimension:

DDC Type:

2 inch Dimensions (mm):

4 inch & 6 inch Dimensions (mm):

8 inch Dimensions (mm):

B28