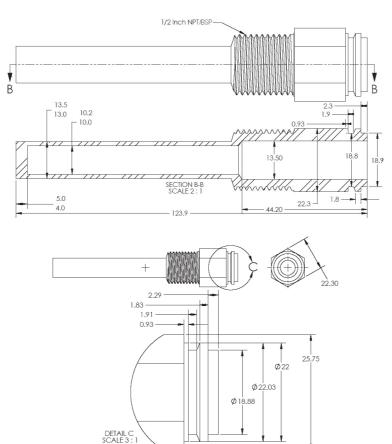

brass thermowells are designed for mounting temperature sensors in pipes and tanks. The thermowells are designed to reduce the stress encountered in a flowing fluid installation which produces a constantly oscillating force that can eventually crack a probe unless mounted within one of these wells. The wells are designed to handle the stress, while providing good thermal contact with fluid. They also provide isolation, if the sensor needs to be serviced the system can remain in operation without having to drain the lines



#### **Peatures**:

- Three Lengths: 2", 4" and 8"
- · Stainless Steel (304) or Brass
- Two Part (Welded) or Machined Construction
- · Other Lengths or Materials Available Upon Request
- · Limited Lifetime Warranty

#### Dimension:

Honeywell 10mm Capillary Tube Type:





#### **Brass and Stainless Steel Thermowell**

### Dimension:

DDC Type:

2 inch Dimensions (mm):



4 inch & 6 inch Dimensions (mm):



8 inch Dimensions (mm):



B28



## WL Temperature Sensor

## Brass and Stainless Steel Thermowell

# HOW TO ORDER

| ¢                                   | Description: |                                                                                  |   |                       |          | WL       |
|-------------------------------------|--------------|----------------------------------------------------------------------------------|---|-----------------------|----------|----------|
|                                     | WL           | Thermo Well                                                                      |   |                       |