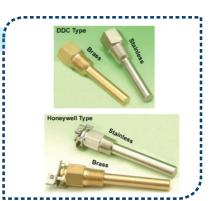

#### **Brass and Stainless Steel Thermowell**

#### **Peatures**:

- Three Lengths: 2", 4" and 8"
- · Stainless Steel (304) or Brass
- Two Part (Welded) or Machined Construction
- · Other Lengths or Materials Available Upon Request
- · Limited Lifetime Warranty