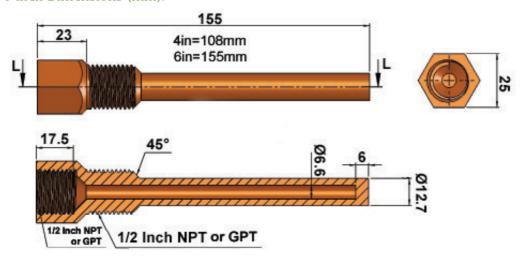

### Dimension:

DDC Type:

2 inch Dimensions (mm):

4 inch & 6 inch Dimensions (mm):

8 inch Dimensions (mm):

B28