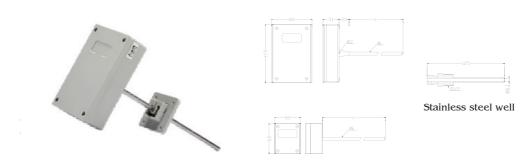

surement in water and steam pipe
- High performance thermistor & RTD, ensure accurate temperature measurement
- · Light and state of art housing, easy installation
- · Over voltage and reverse polarity protection, high reliability and interference capability
- · Wide temperature range and fast response
- High protection rate up to IP65
- 2 wires current output



# Specifications:

Sensor: High accuracy thermistor or RTD Output: Thermistors/RTD, 2 or 3 wires Accuracy: typical ±0.2~0.4°C@ 25°C

Wiring: 2 wires or 3 wires (RTD) (3 wires connection could obtain better accuracy)

Work Temperature: -40~85°C, 0~95%RH (Non condensing)

Storage Temperature: -40~85°C

Housing: fireproof ABS, SS probe, Sintered Filter (T/TT3), SS Well (T/TT4)

Protection: IP65 Agency Approval: CE

#### Dimensions:





# Temperature Sensor

### UNIVERSAL TEMPERATURE SENSOR

### **HOW TO ORDER**

| Basic Model:               |                              | Т4 |   |
|----------------------------|------------------------------|----|---|
| Т4                         | Immersion temperature sensor | r  |   |
|                            |                              |    |   |
| Thermistor/RTD selections: |                              |    | 2 |
| 3                          | PT1000,±0.2°C@25°C           |    |   |
| 4                          | PT100,±0.2°C@25°C            |    |   |
| 5                          | NTC20K,±0.4°C@25°C           |    |   |
| 6                          | Ni 1000,±0.4°C@25°C          |    |   |
| 7                          | NTC10K-II,±0.4°C@25°C        |    |   |
| 9