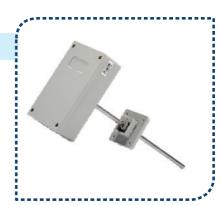

# **Temperature Sensor**

#### UNIVERSAL TEMPERATURE SENSOR

### Applications & Features:

- These sensors/transmitters can be used for temperature measurement in water and steam pipe
- High performance thermistor & RTD, ensure accurate temperature measurement
- · Light and state of art housing, easy installation
- · Over voltage and reverse polarity protection, high reliability and interference capability
- · Wide temperature range and fast response
- High protection rate up to IP65
- 2 wires current output



# Specifications:

Sensor: High accuracy thermistor or RTD Output: Thermistors/RTD, 2 or 3 wires Accuracy: typical ±0.2~0.4°C@ 25°C

Wiring: 2 wires or 3 wires (RTD) (3 wires connection could obtain better accuracy)

Work Temperature: -40~85°C, 0~95%RH (Non condensing)

Storage Temperature: -40~85°C

Housing: fireproof ABS, SS probe, Sintered Filter (T/TT3), SS Well (T/TT4)

Protection: IP65 Agency Approval: CE

#### Dimensions:





# Temperature Sensor

### UNIVERSAL TEMPERATURE SENSOR

### **HOW TO ORDER**

| Basic Model:               |                              | Т4 |   |
|----------------------------|------------------------------|----|---|
| Т4                         | Immersion temperature sensor | r  |   |
|                            |                              |    |