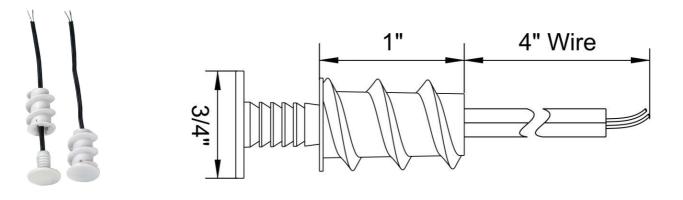

s not generally required. The probe is epoxy sealed to prevent moisture from migrating into the probe. Custom probe lengths, wire types and sensor elements are available for large OEM projects.

#### Specifications:

| Thermistor Accuracy   | : | +/- 0.2°C       |
|-----------------------|---|-----------------|
| Platinum RTD Accuracy | : | +/- 0.4°C       |
| Thermistor Range      | : | -70°C to 150°C  |
| Platinum RTD Range    | : | -200°C to 300°C |
| Probe Material        | : | Stainless Steel |
| Cable Properties      | : | FT4, 80°C, 600V |
|                       |   |                 |





# RTS Temperature Sensor

# Room Temperature Sensor

#### Dimension:

#### RTS: Room temperature sensor



#### RTS1: Tamper proof room temperature sensor





#### RTS3: Flush mounting sensor



--------

---Ö

# **Room Temperature Sensor**

## HOW TO ORDER

Description:

OMICRON

| RTS | Room Temperature Sensor |
|-----|-------------------------|

RTS1 Tamper proof room temperature sensor

-----

RTS3 Flush mounting sensor

#### 2 PT-100 3 Wire 3k<sup>Ω</sup> Thermistor 5 1.8K<sup>Ω</sup> Thermistor 6 12 7 LM334 IC SENSOR 10K<sup>Ω</sup> Thermistor, Type 2 9 100KΩ Thermistor 11 12 PT-1000, 2 Wire Ni-1000,2 Wire 20 20k<sup>Ω</sup> Thermistor 13 21 LM335 IC SENSOR 24 100K<sup>Ω</sup> Thermistor Type 3

\*Thermistors, pt elements and probe sizes for all popular control systems are available, send us an email if you don't see what you need online.

Ordering Example: RTS - 12

**Temperature Sensor** 



.....Ö