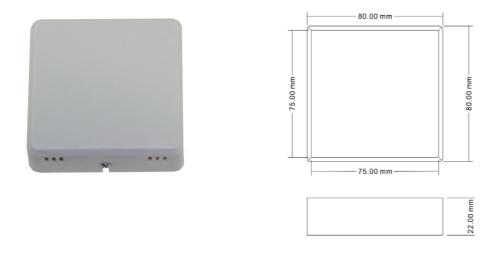

tems. The sensor elements are precision thermistors or platinum RTDs. Field calibration is not generally required. The probe is epoxy sealed to prevent moisture from migrating into the probe. Custom probe lengths, wire types and sensor elements are available for large OEM projects.

#### Specifications:

| Thermistor Accuracy   | : | +/- 0.2°C       |
|-----------------------|---|-----------------|
| Platinum RTD Accuracy | : | +/- 0.4°C       |
| Thermistor Range      | : | -70°C to 150°C  |
| Platinum RTD Range    | : | -200°C to 300°C |
| Probe Material        | : | Stainless Steel |
| Cable Properties      | : | FT4, 80°C, 600V |
|                       |   |                 |





# RTS Temperature Sensor

# Room Temperature Sensor

#### Dimension:

#### RTS: Room temperature sensor



#### RTS1: Tamper proof room temperature sensor





#### RTS3: Flush mounting sensor



--------

---Ö

# **Room Temperature Sensor**

## HOW TO ORDER

Description:

OMICRON

| RTS | Room Temperature Sensor |
|-----|-------------------------|

RTS1 Tamper proof room temperature sensor

-----

RTS3 Flush mounting sensor

#### 2 PT-100 3 Wire 3k<sup>Ω</sup> Thermistor 5 1.8K<sup>Ω</sup> Thermistor 6 12 7 LM334 IC SENSOR 10K<sup>Ω</sup> Thermistor, Type 2 9 100KΩ Thermistor 11 12 PT-1000, 2 Wire Ni-1000,2 Wire 20 20k<sup>Ω</sup> Thermistor 13 21 LM335 IC SENSOR 24 100K<sup>Ω</sup> Thermistor Type 3

\*Thermistors, pt elements and probe sizes for all popular control systems are available, send us an email if you don't see what you need online.

Ordering Example: RTS - 12

**Temperature Sens