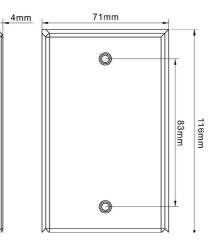

r platinum RTDs. Field calibration is not generally required. The probe is epoxy sealed to prevent moisture from migrating into the probe. Custom probe lengths, wire types and sensor elements are available for large OEM projects.

#### Specifications:

| Thermistor Accuracy   | : | +/- 0.2°C       |
|-----------------------|---|-----------------|
| Platinum RTD Accuracy | : | +/- 0.4°C       |
| Thermistor Range      | : | -70°C to 150°C  |
| Platinum RTD Range    | : | -200°C to 300°C |
| Probe Material        | : | Stainless Steel |
| Cable Properties      | : | FT4, 80°C, 600V |
|                       |   |                 |





# RTS Temperature Sensor

# Room Temperature Sensor

#### Dimension:

#### RTS: Room temperature sensor



#### RTS1: Tamper proof room temperature sensor





#### RTS3: Flush mounting sensor



--------

---Ö

# **Room Temperature Sensor**

## HOW TO ORDER

Description:

OMICRON

| RTS | Room Temperature Sensor |
|-----|-------------------------|

RTS1 Tamper proof room temperature sensor

-----

RTS3 Flush mounting sensor

#### 2 PT-100 3 Wire 3k<sup>Ω</sup> Thermistor 5 1.8K<sup>Ω</sup> Thermistor 6 12 7 LM334 IC SENSOR 10K<sup>Ω</sup> Thermistor, Type 2 9 100KΩ Thermistor 11 12 PT-1000, 2 Wire Ni-1000,2 Wire 20 20k<sup>Ω</sup> Thermistor 13 21 LM335 IC SENSOR 24 100K<sup>Ω</sup> Thermistor Type 3

\*Thermistors, pt elements and probe sizes for all popular control systems are available, send us an email if you don't see what you need online.

Ordering Example: RTS - 12

**Temperature Sensor** 



.....Ö