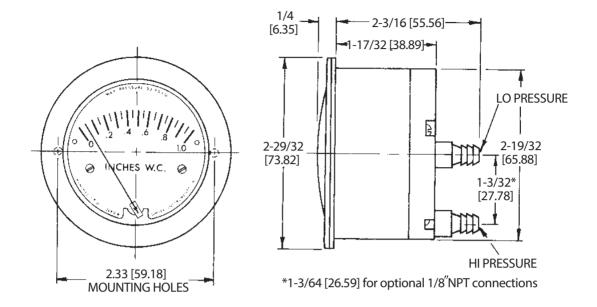

Size : 2 7/16" (62 mm) diameter dial face

Housing Material : Glass Filled Nylon Case with Acrylic Cover

Process Connection : 3/16" ID Tube
Weight : 170 grams

Accessories : Mounting studs with hex nuts, 0.5" hex allen wrench,

panel mounting bracket.

Agency Approval : CE

### Dimensions: